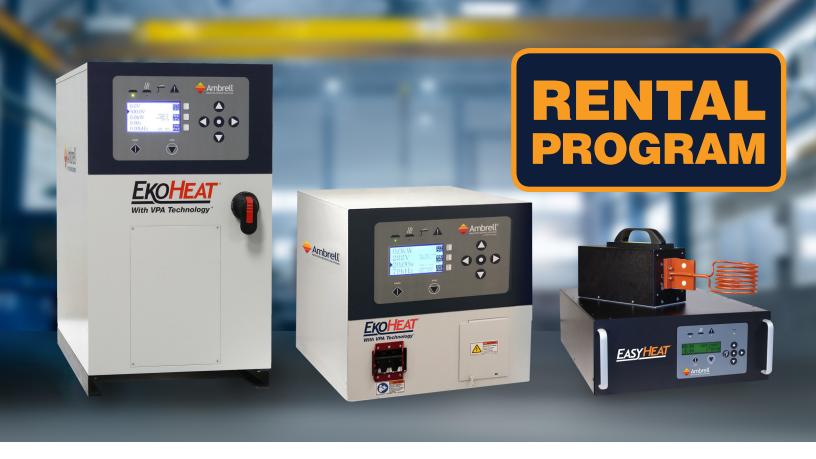

# The Ambrell Rental Advantage

Ambrell offers a range of induction heating systems for shortor long-term rental. The system includes the power supply, workhead, cooler, pyrometer and a standard coil.

For projects requiring a custom coil design, Ambrell can provide an engineered coil along with your rental.

All equipment will be supported by the Ambrell warranty throughout the duration of the rental.

A "rent-to-own" option is available for customers wanting to try out induction heating before committing to buy.

## **Reasons to Rent**

- Trial induction heating
- Limited CAPEX
- Short-term need
- Demand forecast unknown
- Long-term warranty
- Upgrade to latest technology

CONTACT US TO LEARN MORE!

www.ambrell.com